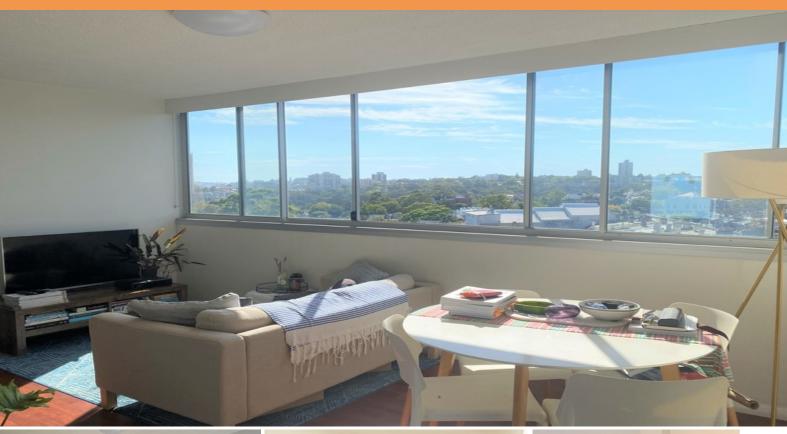

## Bright One Bedroom Apartment with a car space in the Heart of Paddington

Deposit taken

Located on the sixth floor this 1 bedroom unit with modern kitchen and neat bathroom offers a relaxed and personal feel, large windows make for bright and airy living, and features stunning city vistas and views of Paddington and surrounds. It offers a designated undercover car space, in a well-maintained building, upgraded lift, well-presented foyer, Swimming pool, manicured gardens, shared coin operated laundry.